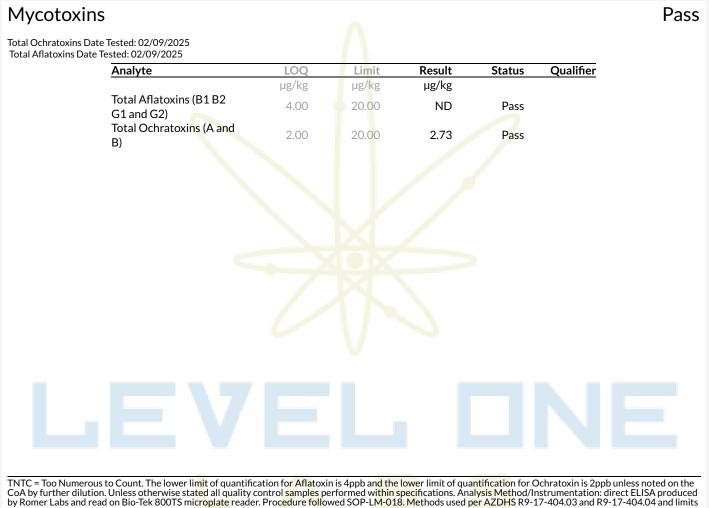

Qualifiers: Date Tested: 02/07/2025 12:00 am

TNTC = Too Numerous to Count. The lower limit of quantification for E. coli is 10 CFU/g unless noted on the CoA by further dilution. Unless otherwise stated all quality control samples performed within specifications. Analysis Method/Instrumentation: E. coli plating via 3M Petrifilm per SOP-LM-019, Salmonella spp. And Aspergillus spp. detection by Bio-Rad CFX96 Deep Well real-time PCR per SOP-LM-016 & SOP-LM-017. Methods used per AZDHS R9-17-404.04 and microbial limits set by AZDHS R9-17 Table 3.1. ADHS approved method for microbials for all listed organisms.